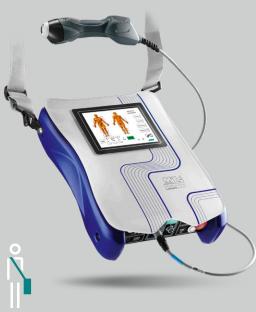

### **Technical features**

- ▶ Simultaneous management of two independent channels
- Handpiece with optical group consisting of MLS® source with power up to 1.05 W - Peak Power 25 W
  Target Area Ø 2 cm highlighted by high-efficiency red LEDs
- ▶ High resolution LCD colour touch screen user interface
- ► EU MDR validated protocols
- Possibility to customize every treatment parameters
- MLS® modulation in CPW and FPW mode (synchronized emission of Continuous Pulsed Waves and Frequenced Pulsed Waves)
- ▶ Modulation frequency from 1 to 2,000 Hz with 1 Hz steps
- ▶ Power level 25%, 50%, 75% and 100%
- Fixed duty cycle at 50% or variable
- ▶ Treatment duration from 1" to 45' with 1" steps
- ▶ Automatic calculation of the emitted energy according to the set parameters

#### **SIZE AND WEIGHT**

- ▶ 36 x 28 x 10 cm
- ▶ 3 Kg

#### **POWER SUPPLY**

- Lithium-ion battery
- External power supply 18 Vdc