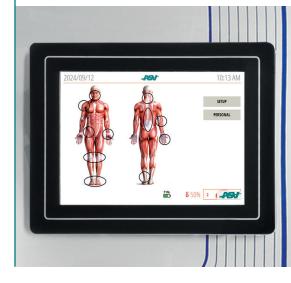

### **Technical features**

- ▶ Simultaneous management of two independent channels
- Handpiece with optical group consisting of MLS® source with power up to 1.05 W - Peak Power 25 W
  Target Area Ø 2 cm highlighted by high-efficiency red LEDs
- ▶ High resolution LCD colour touch screen user interface
- ► EU MDR validated protocols
- Possibility to customize every treatment parameters
- MLS® modulation in CPW and FPW mode (synchronized emission of Continuous Pulsed Waves and Frequenced Pulsed Waves)
- ▶ Modulation frequency from 1 to 2,000 Hz with 1 Hz steps
- ▶ Power level 25%, 50%, 75% and 100%
- Fixed duty cycle at 50% or variable
- ▶ Treatment duration from 1" to 45' with 1" steps
- ▶ Automatic calculation of the emitted energy according to the set parameters

#### **ALARMS AND SAFETY FEATURES**

- Laser emission warning light
- ► Interlock
- ► Acoustic signal selectable by operator
- ► Ready to be connected to the remote Laser emission signaling device
- Date and time
- Password to operate the device
- Language option