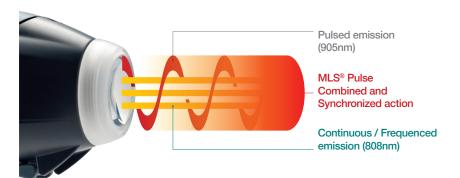

## Handpiece

1 MLS® source - 25 W Peak Power ø 2 cm, Target Area 3 cm<sup>2</sup>.

### **Technical features**

- ▶ Simultaneous management of two independent channels
- Handpiece with optical group consisting of MLS® source with power up to 1.05 W - Peak Power 25 W
  Target Area Ø 2 cm highlighted by high-efficiency red LEDs
- ▶ High resolution LCD colour touch screen user interface
- ► EU MDR validated protocols
- Possibility to customize every treatment parameters
- MLS® modulation in CPW and FPW mode (synchronized emission of Continuous Pulsed Waves and Frequenced Pulsed Waves)
- ▶ Modulation frequency from 1 to 2,000 Hz with 1 Hz steps
- ▶ Power level 25%, 50%, 75% and 100%
- Fixed duty cycle at 50% or variable
- ▶ Treatment duration from 1" to 45' with 1" steps
- ▶ Automatic calculation of the emitted energy according to the set parameters