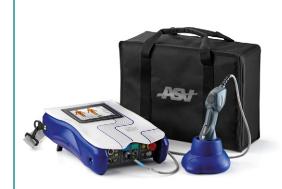

#### **PROVIDED ACCESSORIES**

- ► N° 2 Laser Safety goggles
- Unit carrying case
- ► Shoulder strap for portable use
- ► Table handpiece holder

#### **SIZE AND WEIGHT**

- ▶ 36 x 28 x 10 cm
- ▶ 3 Kg

#### **POWER SUPPLY**

- Lithium-ion battery
- External power supply 18 Vdc