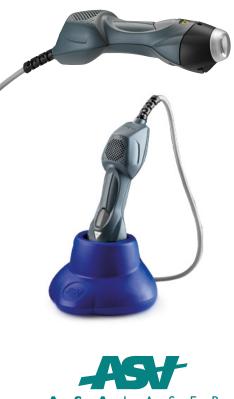

## Handpiece

1 MLS® source - 25 W Peak Power ø 2 cm, Target Area 3 cm<sup>2</sup>.

#### **PROVIDED ACCESSORIES**

- ► N° 2 Laser Safety goggles
- Unit carrying case
- ► Shoulder strap for portable use
- ► Table handpiece holder