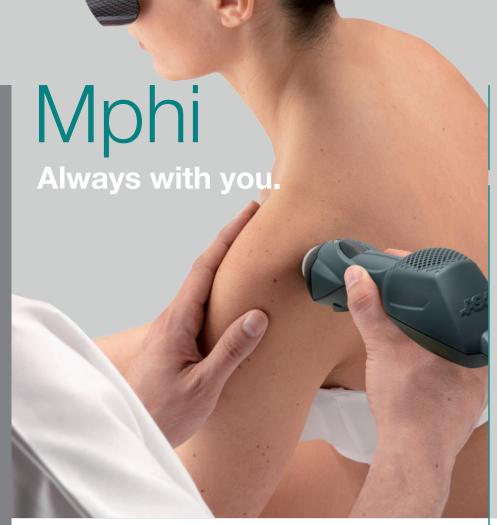

# MLS® Laser Therapy: available everywhere.

Easy to transport, ergonomic, easy to use, intuitive: a new opportunity for making the beneficial effects of MLS® Laser Therapy available everywhere, in your clinic or at patient's home. Completely independent, provided with lythium battery, with moderate dimensions and weight. Mphi is equipped with an innovative backlit color graphic touch-screen display that interacts with the operator in an intuitive manner.

# Mphi