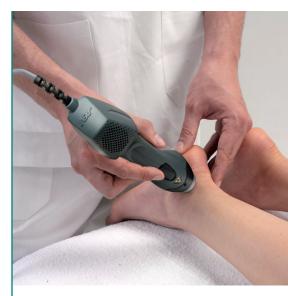

# MLS® Laser Therapy: available everywhere.

Easy to transport, ergonomic, easy to use, intuitive: a new opportunity for making the beneficial effects of MLS® Laser Therapy available everywhere, in your clinic or at patient's home. Completely independent, provided with lythium battery, with moderate dimensions and weight. Mphi is equipped with an innovative backlit color graphic touch-screen display that interacts with the operator in an intuitive manner.

## MLS® Laser Therapy

MLS® Laser Therapy comes from ASA's scientific research to overcome the limits of traditional laser therapy and at the same time to exploit the advantages of low and high power through a patented quality impulse.